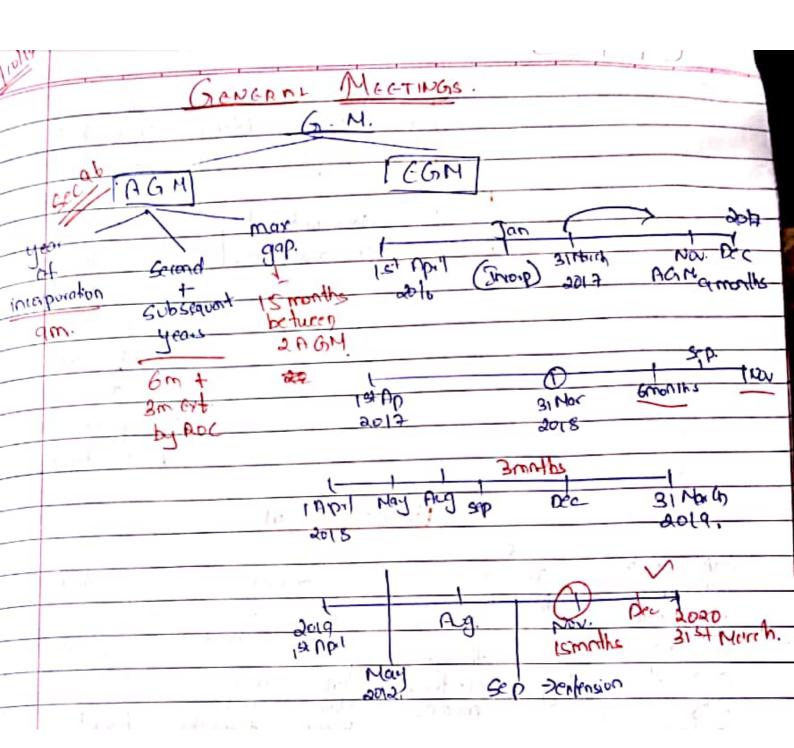

| Sole       |
| Posta    | addr       | 3             |                   | Back      | wholea     |
| mode     | Oda, own   | ţ             | TEC .             | shares.   | part.      |
| instead  | rest       | ur th         | spects.           |           | of         |
| 20       | ulsa       | 68).          |                   | - * Y'    | . UlBhin   |
| voting   |            | 40            | 8                 |           | Compa      |
| personal |            |               |                   |           | . [0.47]   |
| at G.    | 4.         |               |                   |           |            |
| 1.       | . V        |               |                   |           |            |
|          |            |               |                   |           |            |